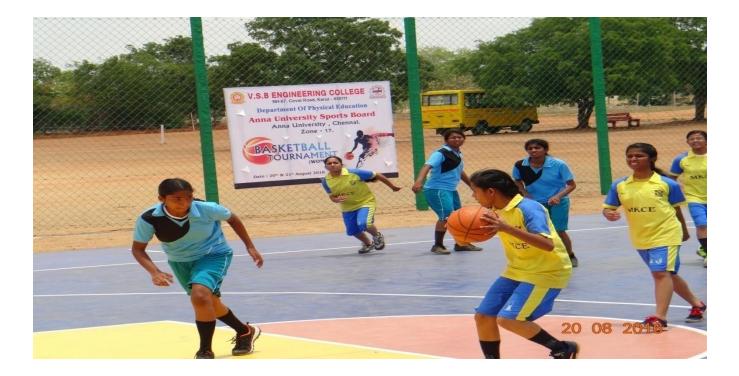

## ANNA UNIVERSITY, CHENNAI ZONE-17 INTERCOLLEGIATE BASKETBALL TOURNAMENT FOR WOMEN ORGANIZED BY

#### VSB ENGINEERING COLLEGE,

### ZONE-17 WOMEN BASKETBALL TOURNAMENT

OUR COLLEGE VICE PRINCIPAL Mr.T.S.KIRUBASHANKAR ISSUING THE CERTIFICATES FOR ANNA UNIVERSITY ZONE-17 WOMEN BASKETBALL TOURNAMENT DATE ON 20<sup>th</sup> & 21<sup>st</sup> August 2016.