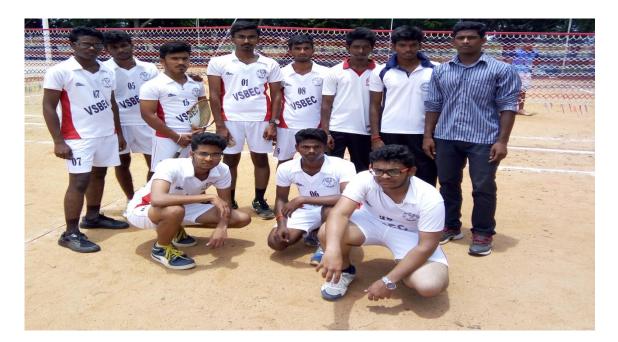

# ANNA UNIVERSITY ZONE-17 BASKETBALL MEN TOURNAMENT BHARATH NIKETHAN ENGINEERING COLLEGE- ANDIPATTI $13^{\text{TH}}\&~14^{\text{TH}}$ OCT-2016

| NITHISH L       | IV  | AERO  |
|-----------------|-----|-------|
| SARAN V         | III | MECH  |
| YOGARAJ M       | III | MECH  |
| NAVANEETH RAJ N | III | MECH  |
| ARJUN P         | III | MECH  |
| SATISH T        | III | MECH  |
| SANJAY JOSEPH   | III | MECH  |
| NAVEEN CHANDRAN | III | MECH  |
| YOGESHWARAN     | III | CIVIL |
| BALAAJI M       | III | ECE   |
| TIRUAJAN        | Π   | EEE   |
| NARESH          | Π   | MECH  |
| DURAI MURUGAN   | Π   | MECH  |
| RANJITH         | Ι   | ECE   |