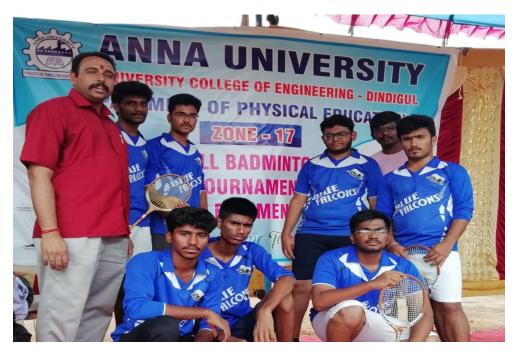

Our Students are participated in Anna University Zone-17 Ballbadminton men tournament Organized By P.S.N.A. college of Engineering,Dindugul.

| MADHAVAN.N              | II  | CSE-A   |
|-------------------------|-----|---------|
| MANISANKAR.S            | II  | IT      |
| MURUGANANTHAM K         | II  | MECH-B  |
| KALAIYARASAN B          | II  | ECE-B   |
| MOHAMED ZAKIR HUSSAIN M | III | MECH-B  |
| NAVEEN PRASANTH S       | III | MECH-B  |
| RAJARAJASOZHAN H        | III | MECH-C  |
| MOHAN RAJ R             | IV  | MECH-B  |
| NOUBEL C                | IV  | CIVIL-B |
| SANTHOSH D              | IV  | CIVIL-B |