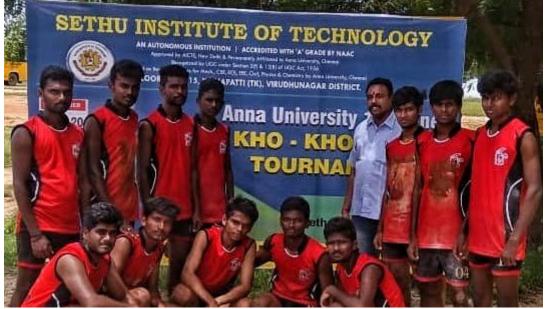

Our college Badminton team participated in Anna University zone-17 match held in Kamaraj college of Engineering & Technology, Virudhunagar.



| S.No | Name                    | Year & Department |
|------|-------------------------|-------------------|
| 01   | M.Mohamed Zakir Hussain | IV-MECH           |
| 02   | S.Naveen                | III-CIVIL         |
| 03   | V.Aravinth              | II-EEE            |
| 04   | V.Karthik               | II-CIVIL          |
| 05   | K.Vengateshkumar        | III-CSE           |
| 06   | K.S.Naveen              | II-CIVIL          |
| 07   | Naval Prakash           | I-ECE             |

CONGRATULATIONS

Date : 19.09.2018

Our college Kho-Kho team participated in Anna University zone-17 match held in Sethu institute of Technology, Virudhunagar.



| S.No | Name            | Year & Department |
|------|-----------------|-------------------|
| 01   | R.Arun          | III-ECE           |
| 02   | M.Udhaya Kumar  | III-ECE           |
| 03   | Siva Prakash    | I-ECE             |
| 04   | G.Lakshmanan    | II-IT             |
| 05   | Sakthi Santhosh | III-CSE           |
| 06   | S.Kavin         | III-MECH          |
| 07   | M.Siva Prasanth | III-MECH          |
| 08   | Stanly Thomas   | III-MECH          |
| 09   | S.Deepan        | II-MECH           |
| 10   | S.Dhanapalan    | II-MECH           |
| 11   | Ajith           | I-MECH            |
| 12   | Gopi            | I-MECH            |

CONGRATULATIONS

Date : 10.09.2018

Our college Basketball team participated in Anna University zone-17 match held in Nadar Saraswathi coll