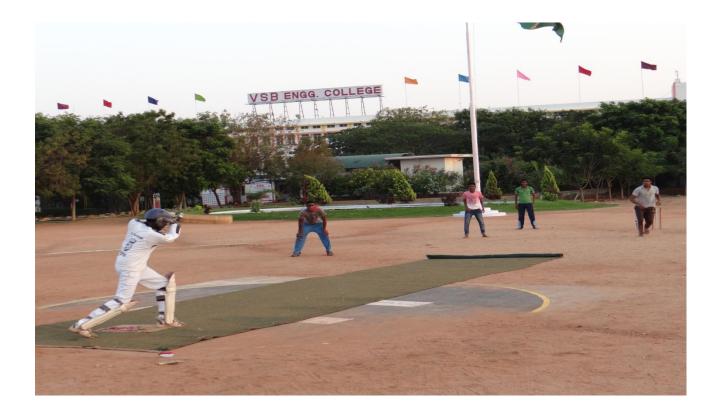

| Football field   | 1         | 160X60=9600            | 29,049        | 2004          | 30   |
| 13    | Hand ball        | 1         | 40x20=800              |               | 2004          | 20   |
| 14    | Cricket net      | 1         | 10x5=50                |               |               | 30   |
| 15    | Cricket Ground   | 1         | 150x45=6750            |               |               | 40   |
| 16    | Kabaddi court    | 2         | 13x8=104x2=208         |               |               | 30   |
| 16    | Athletics track  | 1         | 160x60=9600            |               |               | 20   |

# **INDOOR GAMES**

# TABLE TENNIS





# CARROM





# **BADMINTION COURT**





# **OUTDOOR GAMES**

# **VOLLEYBALL COURT**





# FOOTBALL FIELD





# **CRICKET FIELD**





# KHO - KHO COURT





## **BASKETBALL COURT**





# <u>2014 - 2015</u>

1. Name of the Board: ANNA UNIVERSITY SPORTS BOARD, CHENNAI-60025, INDIA

# Zonal Athletic meet 2014-2015

| S.NO        | NAME                   | EVENTS        | PLACE       | HELD AT                                                                     |  |  |  |  |  |
|-------------|------------------------|---------------|-------------|-----------------------------------------------------------------------------|--|--|--|--|--|
| 1           | R.Keerthivasan<br>Mech | Javelin Throw | II<br>PLACE |                                                                             |  |  |  |  |  |
| 2           | M.Karthick<br>Civil    | 4*100 m Relay | III place   | Chatting the Callery of English R. Task