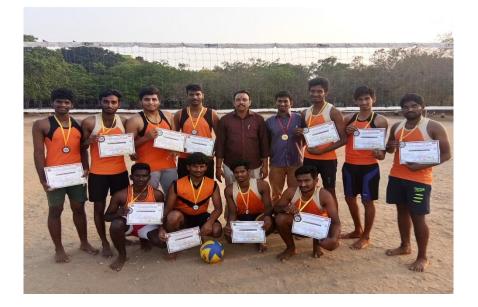

# PARTICIPATED ZONE LEVEL VOLLEYBALL TOURNAMENT

| R.KARTHIKAYAN     | IV-MECH  |
|-------------------|----------|
| T.SIVANESAN       | IV-MECH  |
| P.MANICKAVASAGAM  | IV-MECH  |
| V.SIVABALAN       | III-MECH |
| S.SYED YUSUF      | III-ECE  |
| S.VINOTH KUMAR    | III-MECH |
| J.ANTO GODWIN     | III-MECH |
| P.MANIKANDAPRABHU | II-CIVIL |
| D.MURUGESH        | II-MECH  |
| M.AGARNATH        | II-MECH  |
|                   |          |
| K.KARTHICK        | II-MECH  |