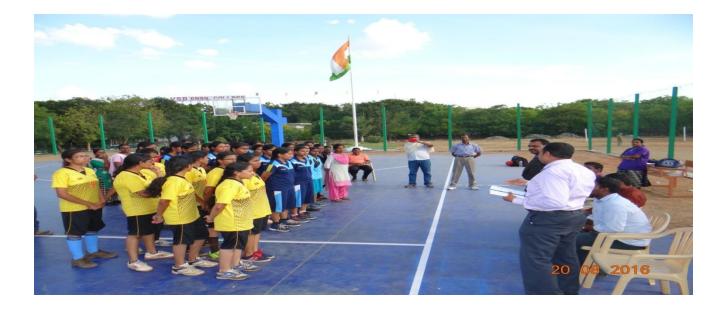

## ANNA UNIVERSITY, CHENNAI ZONE-17 INTERCOLLEGIATE BASKETBALL TOURNAMENT FOR WOMEN ORGANIZED BY

#### VSB ENGINEERING COLLEGE,

## OUR COLLEGE PRINCIPAL Dr.V.SHUNMUGHAVEL

## TO INAGURATE THE ANNA UNIVERSITY