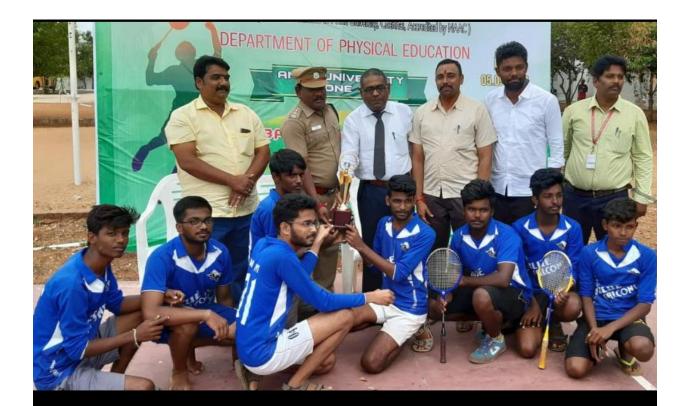

Our Students are participated in Anna University Zone-17 Badminton women tournament Organized By R.V.S. college of Engineering,Dindugul

| J.NIVETHA   | III | CSE - B |
|-------------|-----|---------|
| G.APSHARA   | II  | CIVIL-A |
| V.NEEMA     | II  | IT      |
| S.DEEPIKA   | II  | IT      |
| T.DIVYAUMA  | II  | ECE -A  |
| J.YUVASHREE | Ι   | ECE-A   |