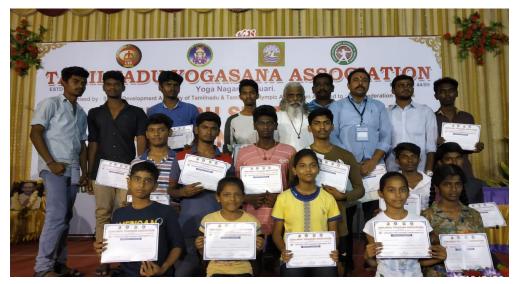

# DEPARTMENT OF PHYSICAL EDUCATION.

| <br>CONGRATULATIONS |  |
|---------------------|--|
|                     |  |

Our Students are participated in state level Yoga Championship and got the

# Silver medal at Madurai

# **Organized By**

Tamilnadu state Yoga Association and Sports Development Authority of Tamilnadu,

| S.NO | NAME           | YEAR | DEPT  |
|------|----------------|------|-------|
| 1    | Naveen kumar.C | II   | ECE   |
| 2    | Assarudeen.D   | II   | CIVIL |