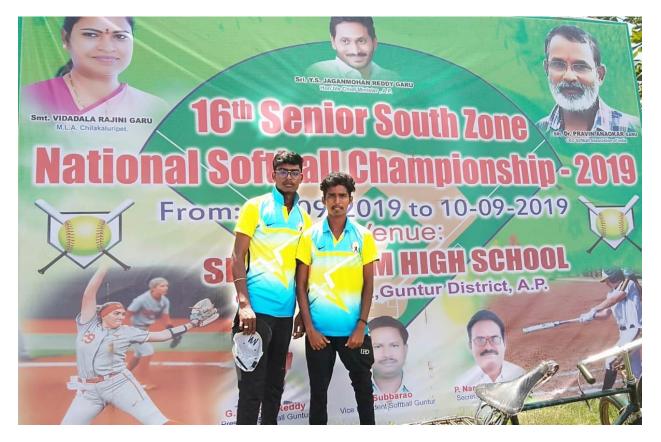

# DEPARTMENT OF PHYSICAL EDUCATION.

Our Students are participated in South Zone softball selection trails

# **Organized By**

Tamilnadu softball Association chennai

| S.NO | NAME            | YEAR | DEPT |
|------|-----------------|------|------|
| 1    | NIMALAN         | IV   | MECH |
| 2    | ARUL KUMAR.R    | III  | MECH |
| 3    | STANLEY THOMAS  | II   | MECH |
| 4    | SIVA PRASANTH.M | II   | MECH |
| 5    | VISHWANATH.R    | II   | ECE  |
| 6    | SRIRAM .S.A     | II   | ECE  |
| 7    | RENITH.Y        | II   | ECE  |
| 8    | ROOPESH KUMAR.P | II   | ECE  |
| 9    | VAIYAPURI.R     | II   | ECE  |
| 10   | HARIHARAN.R     | II   | ECE  |