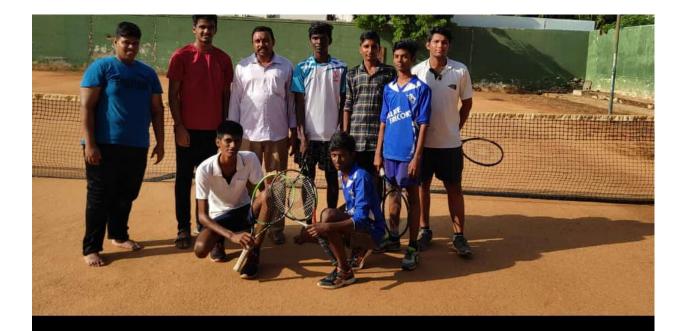

Our Students are participated in Anna University Zone-17 Tabletennis men tournament Organized By S.S.M.Institute of Engineering and Technology,Dindugul..

5.5.W.Institute of Engineering and Teenhology,Dindugui.

| LINSON THADDEVAS         | IV  | MECH |
|--------------------------|-----|------|
| ALBIN.K.ROBERT           | IV  | MECH |
| ASHIK THOMAS             | IV  | MECH |
| SRINIVASAN               | Ι   | IT   |
| MOHAMMED ZAKIR HUSSIAN.M | III | MECH |
| VARUN                    | III | CSE  |
| SUKUMAR.T                | III | CSE  |
|                          |     |      |