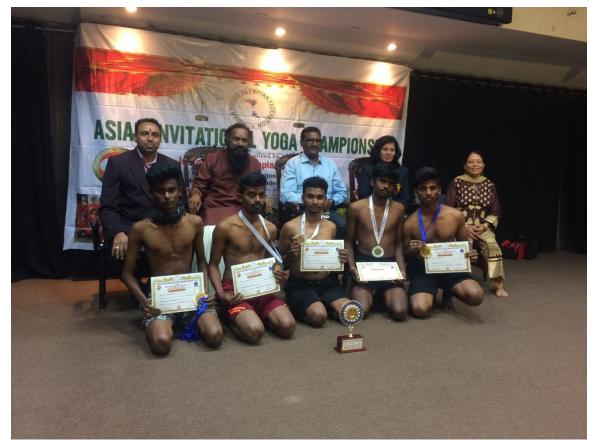

# YOGA MEN TEAM WAS PARTICIPATED IN

# DISTRICTYOGASANA OVERALL CHAMPIONSHIP – 2016

# 4 & 5.08.2016

| NAVEEN KUMAR.C  | I  | ECE-B   |
|-----------------|----|---------|
| ASSARUDEEN.D    | I  | CIVIL-A |
| PREMKUMAR.E     | I  | MECH    |
| BALASUBRAMANI.K | I  | MECH-A  |
| YOGESHWARAN.K   | I  | MECH-C  |
| SATHEESHB       | IV | MECH    |
| S.M.KISHORE     | I  | CSE     |