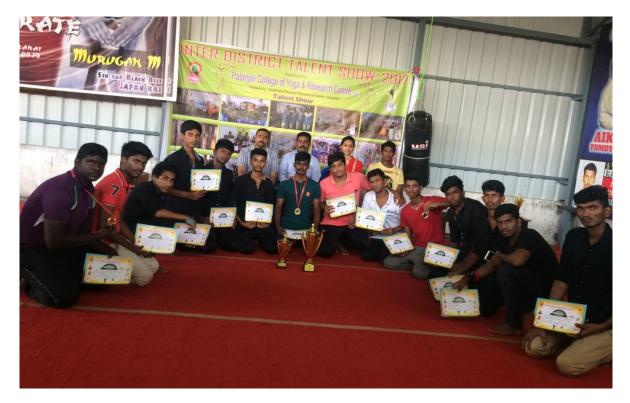

|        | CONGRATULATIONS |  |
|--------|-----------------|--|
| $\geq$ |                 |  |

Our Students are participated in Inter District Talent Show (MIME) championship to got the Gold medal and winners up at Chennai.

Organized By Patanjali yoga college, Chennai.

| K.S NAVEEN          | Ι  | CIVIL |
|---------------------|----|-------|
| S.NAVEEN KUMAR      | Ī  | CIVIL |
| D.JOHN SUDHARSAN    | Ι  | CIVIL |
| B. MADHESH          | Ι  | CSE   |
| JAYAKUMAR           | Ι  | CSE   |
| T.THIRUVASAGAMANI   | Ι  | IT    |
| E.PREMKUMAR         | II | MECH  |
| P.KIRIDHAR          | II | MECH  |
| K.MALOLA NARASHIMAN | II | MECH  |
| VETRIVEL            | II | MECH  |
| T.VASANTHPERIYASAMY | II | MECH  |
| S.SUNDARAPANDIAN    | II | EEE   |
| R. MANOJ            | Ι  | CSE   |
| K.S NAVEEN          | Ι  | CIVIL |
| S.NAVEEN KUMAR      | Ι  | CIVIL |
| K.MALOLA NARASIMHAN | II | MECH  |