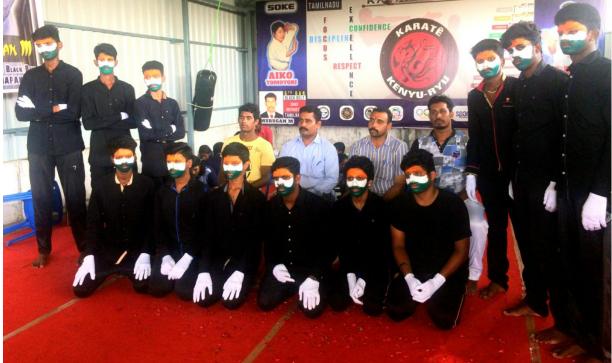

|        | CONGRATULATIONS |  |
|--------|-----------------|--|
| $\geq$ |                 |  |

Our Students are participated in Inter District Talent Show (MIME) championship to got the Gold medal and winners up at Chennai.

Organized By Patanjali yoga college, Chennai.

| K.S NAVEEN          | Ι  | CIVIL |
|---------------------|----|-------|
| S.NAVEEN KUMAR      | Ī  | CIVIL |
| D.JOHN SUDHARSAN    | Ι  | CIVIL |
| B. MADHESH          | Ι  | CSE   |
| JAYAKUMAR           | Ι  | CSE   |
| T.THIRUVASAGAMANI   | Ι  | IT    |
| E.PREMKUMAR         | II | MECH  |
| P.KIRIDHAR          | II | MECH  |
| K.MALOLA NARASHIMAN | II | MECH  |
| VETRIVEL            | II | MECH  |
| T.VASANTHPERIYASAMY | II | MECH  |
| S.SUNDARAPANDIAN    | II | EEE   |
| R. MANOJ            | Ι  | CSE   |
| K.S NAVEEN          | Ι  | CIVIL |
| S.NAVEEN KUMAR      | Ι  | CIVIL |
| K.MALOLA NARASIMHAN | II | MECH  |