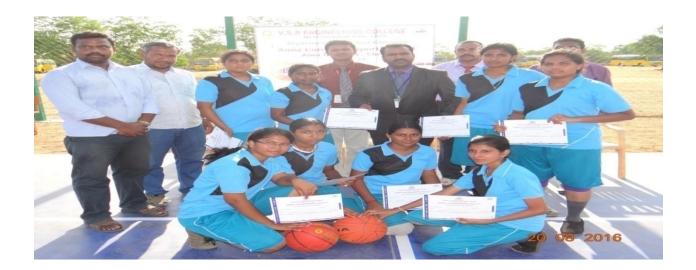

### ZONE-17 WOMEN BASKETBALL TOURNAMENT

OUR COLLEGE VICE PRINCIPAL Mr.T.S.KIRUBASHANKAR ISSUING THE CERTIFICATES FOR ANNA UNIVERSITY ZONE-17 WOMEN BASKETBALL TOURNAMENT DATE ON 20<sup>th</sup> & 21<sup>st</sup> August 2016.