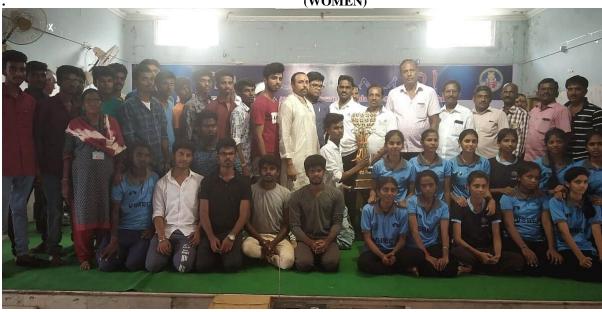

| Athletic single | THIRD                  |        |
| 20                    | GOKULA KRISHNAN M  | II-IT           | Artistic single        | THIRD  |
| 20 GOKULA KRISHINAN M | 11-11              | Rhythmic pair   | SECOND                 |        |
| 21                    | GANESAMOORTHI V    | II-MECH         | Rhythmic pair          | SECOND |
| 21                    | 21 GANESAMOORTHI V | II-MECH         | Athletic single Common | THIRD  |

|        | CONGRATULATIONS |   |
|--------|-----------------|---|
|        |                 | < |
| $\sim$ |                 |   |

Date: 03.08.2019

Our college students are participated in "NAMAKKAL DISTRICT YOGASANA CHAMPIONSHIP 2019" organized by "Sports authority of Tamilnadu" held at Namakkal, and following positions are secured . (WOMEN)



| S.NO | NAME            | YEAR &<br>DEPARTMENT | EVENT           | POSITION |
|------|-----------------|----------------------|-----------------|----------|
| 1    | KOWSALYA K      | II-ECE               | Artistic single | SECOND   |
|      |                 |                      | Artistic pair   | FIRST    |
| 2    | NAVEENA V.C     | II-ECE               | Artistic single | FIRST    |
|      |                 | II DED               | Artistic pair   | FIRST    |
| 3    | NISHA K.R       | II-ECE               | Rhythmic pair   | THIRD    |
| 5    |                 | II LEL               | Artistic pair   | SECOND   |
| 4    | CHARU LATHA P.G | II-ECE               | Rhythmic single | FIRST    |
| +    | CHARO LATHA 1.0 | II-ECE               | Athletic single | SECOND   |
| 5    |