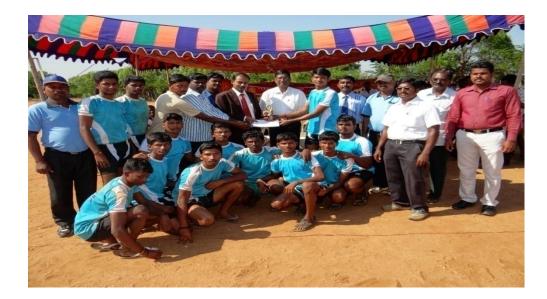

| <br>CONGRATULATIONS |  |
|---------------------|--|
|                     |  |

Our Students are participated in Anna University Zone-17 football men tournament got the Silver medal at karur.

**Organized By** Chettinad college of Engineering,Karur.

| NAME                  | YEAR | DEPARTMENT |
|-----------------------|------|------------|
| P.MANIKANDAPRABHU     | IV   | CIVIL      |
| K.SRINIVASAN          | IV   | CIVIL      |
| S.KARTHIK RAJA        | IV   | CIVIL      |
| MR.MANIKANDAN         | IV   | MECH       |
| M.AGARNATH            | IV   | MECH       |
| M.ABINESH             | IV   | MECH       |
| SV.PRAVEEN            | IV   | MECH       |
| D.MURUGESH            | IV   | MECH       |
| M.SUSIL KUMAR         | IV   | MECH       |
| TINSON THEDDOUS       | IV   | MECH       |
| R.BALAMURUGAN         | III  | MECH       |
| M.MOHAN LAL           | III  | EEE        |
| T.SUKUMAR             | III  | CSE        |
| <b>B.GANESH PRABU</b> | II   | CIVIL      |
| R.MANOJ               | Ι    | IT         |
| M.SARAVANA PANDI      | Ι    | CSE        |
| KAMALNATH             | Ι    | IT         |