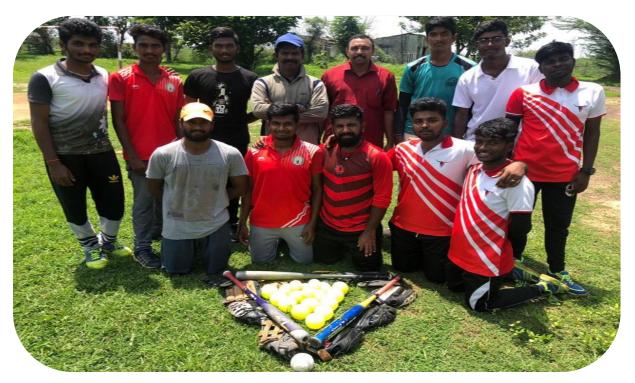

# ANNA UNIVERSITY ZONE-17 BASKETBALL MEN TOURNAMENT BHARATH NIKETHAN ENGINEERING COLLEGE- ANDIPATTI $13^{\text{TH}}\&~14^{\text{TH}}$ OCT-2016

| NITHISH L       | IV  | AERO  |
|-----------------|-----|-------|
| SARAN V         | III | MECH  |
| YOGARAJ M       | III | MECH  |
| NAVANEETH RAJ N | III | MECH  |
| ARJUN P         | III | MECH  |
| SATISH T        | III | MECH  |
| SANJAY JOSEPH   | III | MECH  |
| NAVEEN CHANDRAN | III | MECH  |
| YOGESHWARAN     | III | CIVIL |
| BALAAJI M       | III | ECE   |
| TIRUAJAN        | Π   | EEE   |
| NARESH          | Π   | MECH  |
| DURAI MURUGAN   | Π   | MECH  |
| RANJITH         | Ι   | ECE   |