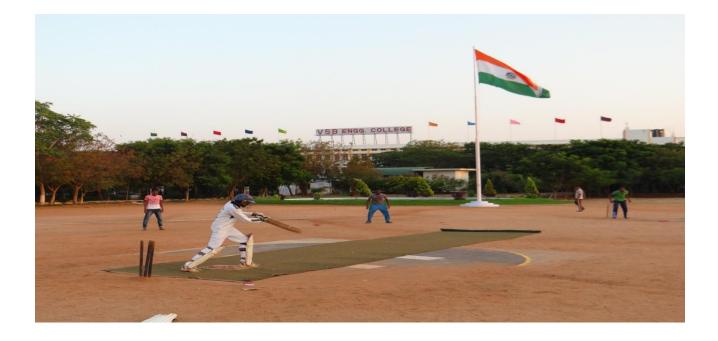

| Football field   | 1         | 160X60=9600            | 29,049        | 2004          | 30   |
| 13    | Hand ball        | 1         | 40x20=800              |               | 2004          | 20   |
| 14    | Cricket net      | 1         | 10x5=50                |               |               | 30   |
| 15    | Cricket Ground   | 1         | 150x45=6750            |               |               | 40   |
| 16    | Kabaddi court    | 2         | 13x8=104x2=208         |               |               | 30   |
| 16    | Athletics track  | 1         | 160x60=9600            |               |               | 20   |

# **INDOOR GAMES**

# TABLE TENNIS





# CARROM





# **BADMINTION COURT**





# **OUTDOOR GAMES**

# **VOLLEYBALL COURT**





# FOOTBALL FIELD





# **CRICKET FIELD**





# KHO - KHO COURT





## **BASKETBALL COURT**





# <u>2014 - 2015</u>

1. Name of the Board: ANNA UNIVERSITY SPORTS BOARD, CHENNAI-60025, INDIA

# Zonal Athletic meet 2014-2015

| S.NO        | NAME                   | EVENTS        | PLACE       | HELD AT                                                                     |  |  |  |  |  |
|-------------|------------------------|---------------|-------------|-----------------------------------------------------------------------------|--|--|--|--|--|
| 1           | R.Keerthivasan<br>Mech | Javelin Throw | II<br>PLACE |                                                                             |  |  |  |  |  |
| 2           | M.Karthick<br>Civil    | 4*100 m Relay | III place   | Chatting the Callery of English R. Task