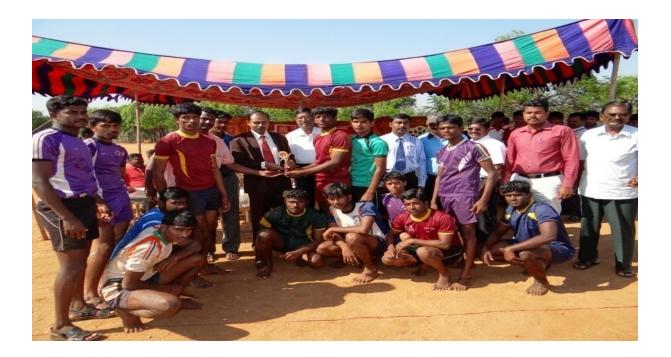

| <br>CONGRATULATIONS |  |
|---------------------|--|
|                     |  |

Our Students are participated in Anna University Zone-17 football men tournament got the Silver medal at karur.

**Organized By** Chettinad college of Engineering,Karur.

| NAME                  | YEAR | DEPARTMENT |
|-----------------------|------|------------|
| P.MANIKANDAPRABHU     | IV   | CIVIL      |
| K.SRINIVASAN          | IV   | CIVIL      |
| S.KARTHIK RAJA        | IV   | CIVIL      |
| MR.MANIKANDAN         | IV   | MECH       |
| M.AGARNATH            | IV   | MECH       |
| M.ABINESH             | IV   | MECH       |
| SV.PRAVEEN            | IV   | MECH       |
| D.MURUGESH            | IV   | MECH       |
| M.SUSIL KUMAR         | IV   | MECH       |
| TINSON THEDDOUS       | IV   | MECH       |
| R.BALAMURUGAN         | III  | MECH       |
| M.MOHAN LAL           | III  | EEE        |
| T.SUKUMAR             | III  | CSE        |
| <b>B.GANESH PRABU</b> | II   | CIVIL      |
| R.MANOJ               | Ι    | IT         |
| M.SARAVANA PANDI      | Ι    | CSE        |
| KAMALNATH             | Ι    | IT         |