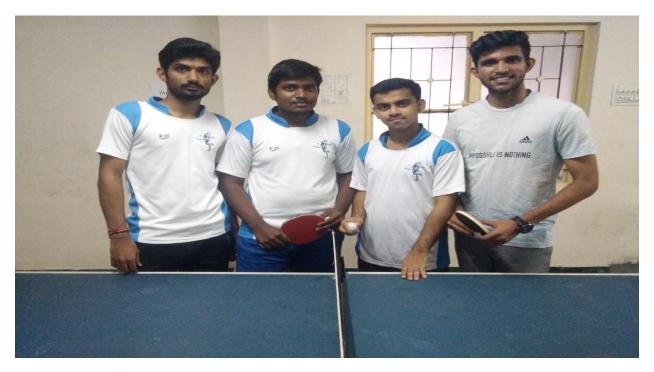

# OUR COLLEGE VICE PRINCIPAL Mr.T.S.KIRUBASHANKAR ISSUING THE CERTIFICATES FOR ANNA UNIVERSITY ZONE-17 PARTICIPATED ZONE LEVEL TABLE TENNIS (MEN)

# TOURNAMENT

| LINSON THADDEVUS | III | MECH |
|------------------|-----|------|
| ALBIN KROBERT    | III | MECH |
| ASHIK THOMAS     | III | MECH |
| AJITH            | III | MECH |
| SATHISH          | III | MECH |
| VINCENT          | Ι   | MECH |