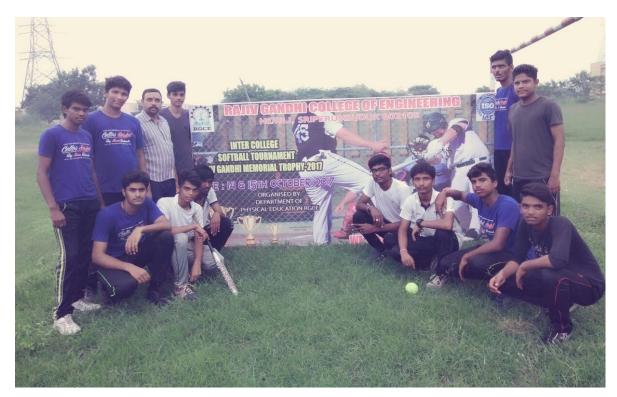

Our Students are participated in Inter Engineering Softball men tournament to got the Winners up medal at karur.

**Organized By** Rajiv Gandhi Engineering college,Sriperumpudur.Chennai.

| M.NIMALAN           | IV | MECH |
|---------------------|----|------|
| R.VISHWANATH        | II | ECE  |
| P.ROOPESH KUMAR     | II | ECE  |
| S.A.SRIRAM          | II | ECE  |
| STANLY THOMAS       | II | MECH |
| SIVA PRASANTH.M     | II | MECH |
| V.ARAVINTH          | Ι  | EEE  |
| M.PRASANTH          | Ι  | EEE  |
| DHILIPAN            | Ι  | EEE  |
| RAVINDHARAN         | Ι  | EEE  |
| R.GOKUL RAM         | Ι  | EEE  |
| K.KOWSHIK NARAYANAN | Ι  | MECH |