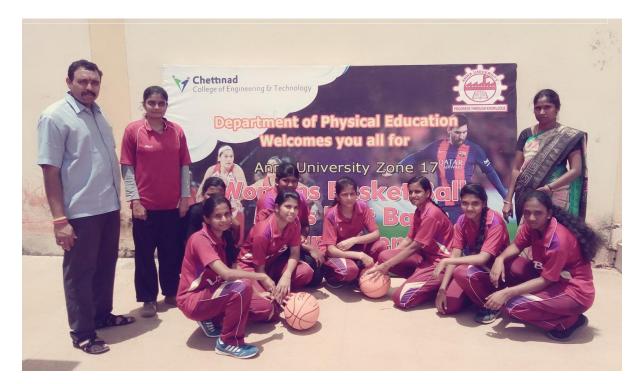

## ANNA UNIVERSITY, CHENNAI ZONE-17 INTERCOLLEGIATE BASKETBALL TOURNAMENT FOR WOMEN ORGANIZED BY

#### VSB ENGINEERING COLLEGE,

## OUR COLLEGE PRINCIPAL Dr.V.SHUNMUGHAVEL

## TO INAGURATE THE ANNA UNIVERSITY

### ZONE-17 WOMEN BASKETBALL TOURNAMENT

OUR COLLEGE VICE PRINCIPAL Mr.T.S.KIRUBASHANKAR ISSUING THE CERTIFICATES FOR ANNA UNIVERSITY ZONE-17 WOMEN BASKETBALL TOURNAMENT DATE ON 20<sup>th</sup> & 21<sup>st</sup> August 2016.