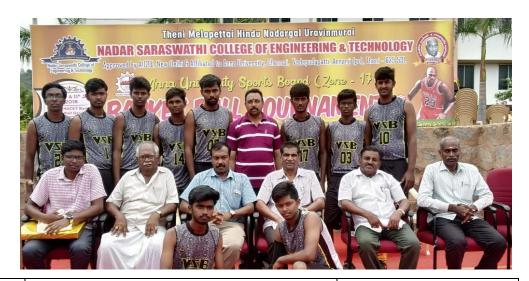

artment |
|------|-----------------|-------------------|
| 01   | R.Arun          | III-ECE           |
| 02   | M.Udhaya Kumar  | III-ECE           |
| 03   | Siva Prakash    | I-ECE             |
| 04   | G.Lakshmanan    | II-IT             |
| 05   | Sakthi Santhosh | III-CSE           |
| 06   | S.Kavin         | III-MECH          |
| 07   | M.Siva Prasanth | III-MECH          |
| 08   | Stanly Thomas   | III-MECH          |
| 09   | S.Deepan        | II-MECH           |
| 10   | S.Dhanapalan    | II-MECH           |
| 11   | Ajith           | I-MECH            |
| 12   | Gopi            | I-MECH            |

CONGRATULATIONS

Date : 10.09.2018

Our college Basketball team participated in Anna University zone-17 match held in Nadar Saraswathi college of Engineering &Technology,Theni.



| S.No | Name                | Year & Department |
|------|---------------------|-------------------|
| 01   | V.Ranjith           | III-ECE           |
| 02   | S.Jai Kishore Kumar | III-ECE           |
| 03   | Karthikeyan         | III-ECE           |
| 04   | C.S.Tiruajan        | IV-EEE            |
| 05   | C.Duraimurugan      | IV-MECH           |
| 06   | Muthupalaniappan    | III-CIVIL         |
| 07   | Elavarasan          | II-MECH           |
| 08   | Kishore kabrin      | II-EEE            |
| 09   | Lazer               | I-MECH            |
| 10   | D.Shriram           | I-CIVIL           |

# DEPARTMENT OF PHYSICAL EDUCATION.

| CONGRATULATIONS |  |
|-----------------|--|
|                 |  |

Date : 25.09.2018

Our college Kabaddi team participated in Anna University zo