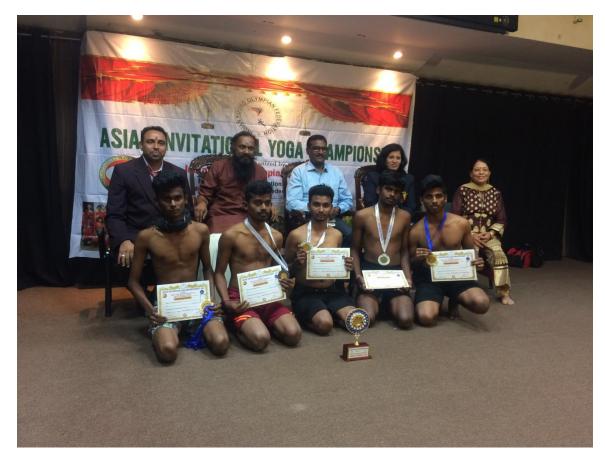

# YOGA MEN TEAM WAS PARTICIPATED IN

# DISTRICTYOGASANA OVERALL CHAMPIONSHIP – 2016

# 4 & 5.08.2016

| NAVEEN KUMAR.C  | I  | ECE-B   |
|-----------------|----|---------|
| ASSARUDEEN.D    | I  | CIVIL-A |
| PREMKUMAR.E     | I  | MECH    |
| BALASUBRAMANI.K | I  | MECH-A  |
| YOGESHWARAN.K   | I  | MECH-C  |
| SATHEESHB       | IV | MECH    |
| S.M.KISHORE     | I  | CSE     |