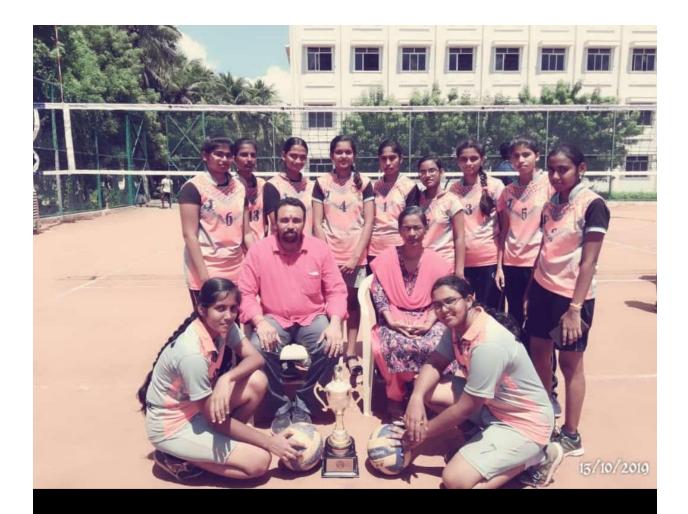

# ANNA UNIVERSITY ZONE -17 VOLLEYBALL(WOMEN) WON BRONZE MEDAL ARULMURUGAN COLLEGE OF ENGINEERING,THENNILAI 19.09.2016&20.09.2016

| SRIJEYADHARSHNI.M | II  | CIVIL |
|-------------------|-----|-------|
| SUDHA.C           | III | IT    |
| KARTHIKA.M        | Ι   | ECE   |
| PAVITHRA.P        | Ι   | CIVIL |
| KIRUTHIKA.M       | II  | CSE   |
| VEERAKIRUTHIKA    | Ι   | CSE   |
| DHARANI.G         | Ι   | IT    |
| SHARMILA          | II  | CSE   |
| YOGADHARSHNI.M    | Ι   | CIVIL |
| VEERASUGANYA.V    | Ι   | CSE   |
| GAYATHIRI.R       | III | IT    |
| RAMYADEVI.N       | Ι   | IT    |
| POOJA BERDINA.D   | Ι   | CIVIL |
| SOBIYA.D          | Ι   | CSE   |
| HEMAMALINI.S      | III | ECE   |