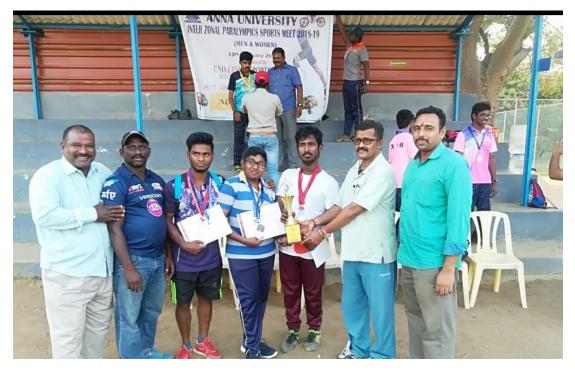

# **SPORTS ACHIEVEMENTS DETAILS IN THE YEAR 2018-19**

| S.NO | NAME OF THE PUPILS      | YEAR | DEPARTMENT | LEVEL OF PARTICIPATION                           | POS    |
|------|-------------------------|------|------------|--------------------------------------------------|--------|
| 1    | C. NAVEEN KUMAR         | III  | ECE        |                                                  |        |
| 2    | D.ASSARUDEEN            | III  | CIVIL      |                                                  |        |
| 3    | P.SURYA                 | III  | MECH       |                                                  |        |
| 4    | R.MANOJ KUMAR           | III  | MECH       |                                                  |        |
| 5    | E.PREM KUMAR            | III  | MECH       |                                                  |        |
| 6    | A.KISHORE KUMAR         | III  | EEE        |                                                  |        |
| 7    | M.SANTHANAKARUPPAIH     | III  | MECH       | THE TEAM GOT LIFE TIME                           |        |
| 8    | K.NAGARJUN              | III  | MECH       | ACHIVEMENT FOR                                   |        |
| 9    | A.VINOTH                | III  | MECH       | NAMAKKAL DISTRICT<br>CHAMPIONSHIP -2018 AT       |        |
| 10   | T.CHANDRU               | II   | ECE        | NAMAKKAL.                                        |        |
| 11   | E.DILIP KUMAR           | II   | ECE        | 02.08.2018                                       |        |
| 12   | P.PRASATH               | III  | ECE        |                                                  |        |
| 13   | K.MALOLA NARASIMHAN     | III  | MECH       |                                                  |        |
| 14   | R.MANOJ KUMAR           | II   | EEE        |                                                  |        |
| 15   | A.KISHORE KUMAR         | III  | EEE        |                                                  |        |
| 16   | A.SIDDHARTH             | II   | ECE        |                                                  |        |
| 17   | M.SIVA KUMAR            | III  | MECH       |                                                  |        |
| 18   | M.SIVA PRASANTH         | III  | MECH       |                                                  |        |
| 19   | M.MOHAMED ZAKIR HUSSAIN | IV   | MECH       |                                                  |        |
| 20   | B.KALAIYARASAN          | III  | ECE        | BALL BADMINTON TEAM PA<br>ZONE-17 MATCH AT UNIVE |        |
| 21   | N.MADHAVAN              | III  | CSE        |                                                  | INDIG  |
| 22   | K.MURUGANANTHAM         | III  | MECH       | 1                                                | 0.08.2 |
| 23   | N.DINESH KUMAR          | III  | IT         |                                                  |        |

| 24 | M.KAVIN KUMAR      | III | ECE   |                                |
|----|--------------------|-----|-------|--------------------------------|
| 25 | V.KARTHIK          | II  | CIVIL |                                |
| 26 | P.M.HARISHVAR      | II  | MECH  |                                |
| 27 | <b>G.DHARANI</b>   | III | IT    |                                |
| 28 | N.RAMYADEVI        | III | IT    |                                |
| 29 | HARINEESWARI       | Ι   | IT    |                                |
| 30 | SINDHUSREE         | Ι   | IT    | VOLLEYBALL WOMEN TEAM          |
| 31 | G.KAVIYA           | II  | IT    | PARTICIPATED IN ANNA UNIVERSIT |
| 32 | A.YOGADHARSHINI    | III | CIVIL | BHARATH NIKETAN ENGINEERING    |
| 33 | P.PAVITHRA         | III | CIVIL | – COLLEGE, ANDIPATTI.          |
| 34 | K.ANUSUYA          | Ι   | ECE   | - 18.08.2018                   |
| 35 | M.SUBATHRA         | Ι   | ECE   |                                |
| 36 | A.MADHUMITHA       | II  | CSE   |                                |
| 37 | JAMUNA             | II  | CSE   | -                              |
| 38 | R.DHIVAGAR         | IV  | MECH  |                                |
| 39 | N.KANAGARAJ        | IV  | MECH  | -                              |
| 40 | L.BHUVANESH        | IV  | CIVIL |                                |
| 41 | S.SANJAY           | IV  | EEE   |                                |
| 42 | E.SANDHANABHARATHI | IV  | CSE   | ANNA UNIVERSI                  |
| 43 | R.VETRIVEL         | III | MECH  | CRICKET (MEN) T                |
| 44 | G.KALAIARASAN      | III | MECH  | CHETTINAD COLLEGE OF           |
| 45 | C.DHIVAKARAN       | III | MECH  | 30.08.20                       |
| 46 | D.VIGNESH          | III | MECH  | -                              |
| 47 | M.ARUN             | III | ECE   |                                |
| 48 | C.MANOJ KUMAR      | II  | MECH  | -                              |
| 49 | D.RAVENDARAN       | II  | EEE   | -                              |
|    |                    |     |       |                                |