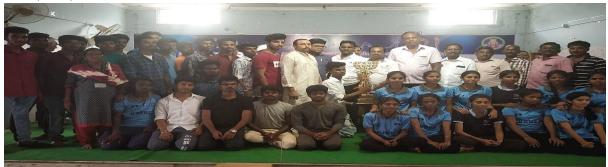

| 2    | VISHWANATH.R     | IV  | ECE-C   | SOFTBALL    | GOLD MEDAL |
| 3    | ROOPESH KUMAR.P  | IV  | ECE-C   | SOFTBALL    | GOLD MEDAL |
| 4    | JOHN             | III | CIVIL   | CHESS       | GOLD MEDAL |
|      | SUDHARSAN.D      |     |         |             |            |
| 5    | NAVEEN K.S       | III | CIVIL   | VOLLEY BALL | SILVER     |
| 6    | KISHORE KABRIN.J | III | EEE     | HOCKEY      | SILVER     |
| 7    | DILIP KUMAR.E    | IV  | ECE-B   | HOCKEY      | SILVER     |
| 8    | DHILIPAN.G       | III | EEE     | SHOTPUT     | BRONZE     |



CONGRATULATIONS

Our college students are participated in "NAMAKKAL DISTRICT YOGASANA CHAMPIONSHIP 2019" organized by "Sports authority of Tamilnadu" held at Namakkal, and following positions are secured. (MEN) DATE:03.08.2019



| S.NO | NAME            | YEAR &<br>DEPARTMENT | EVENT                  | POSITION |
|------|-----------------|----------------------|------------------------|----------|
| 1    | NAVEEN KUMAR C  | IV-ECE B             | Artistic pair          | FIRST    |
| 1    | NAVEEN KUMAR C  | IV-ECE D             | Artistic single        | FIRST    |
| 2    | ASSARUDEEN D    | IV-CIVIL A           | Artistic pair          | FIRST    |
| Z    | ASSARUDEEN D    | IV-CIVIL A           | Athletic singleCommon  | FIRST    |
| 3    | VINOTH A        | IV-MECH              | Athletic pair          | SECOND   |
| 3    | VINOTH A        | IV-MECH              | Athletic single        | SECOND   |
| 4    | SIVA KUMAR M    | IV-MECH              | Athletic pair Common   | SECOND   |
| 4    | SIVA KUMAR M