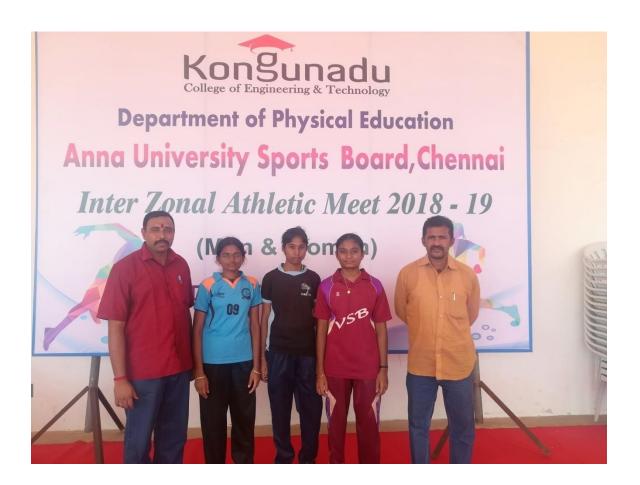

# Zonal Athletic meet 2014-2015

| S.NO        | NAME                   | EVENTS        | PLACE       | HELD AT                                                                     |  |  |  |  |  |
|-------------|------------------------|---------------|-------------|-----------------------------------------------------------------------------|--|--|--|--|--|
| 1           | R.Keerthivasan<br>Mech | Javelin Throw | II<br>PLACE |                                                                             |  |  |  |  |  |
| 2           | M.Karthick<br>Civil    | 4*100 m Relay | III place   | Chatting the Callery of English R. Task                                     |  |  |  |  |  |
| 3           | P.Karthikeyan<br>Mech  | 4*100 m Relay | III place   | Chettinadu College of Engg & Tech<br>pulliyur.<br>On 25.10.2014 to25.102014 |  |  |  |  |  |
| 4           | V.Manikandan<br>Mech   | 4*100 m Relay | III place   |                                                                             |  |  |  |  |  |
| 5           | N.Kamal<br>Mech        | 4*100 m Relay | III place   |                                                                             |  |  |  |  |  |
| 2015 - 2016 |                        |               |             |                                                                             |  |  |  |  |  |