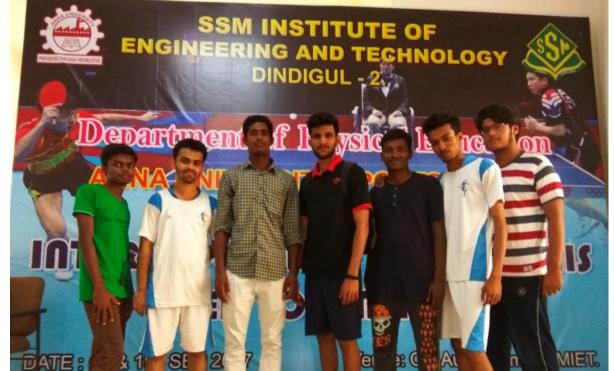

Our Students are participated in Anna University Zone-17 Tabletennis men tournament Organized By S.S.M.Institute of Engineering and Technology,Dindugul..

5.5.W.Institute of Engineering and Teenhology,Dindugui.

| LINSON THADDEVAS         | IV  | MECH |
|--------------------------|-----|------|
| ALBIN.K.ROBERT           | IV  | MECH |
| ASHIK THOMAS             | IV  | MECH |
| SRINIVASAN               | Ι   | IT   |
| MOHAMMED ZAKIR HUSSIAN.M | III | MECH |
| VARUN                    | III | CSE  |
| SUKUMAR.T                | III | CSE  |
|                          |     |      |