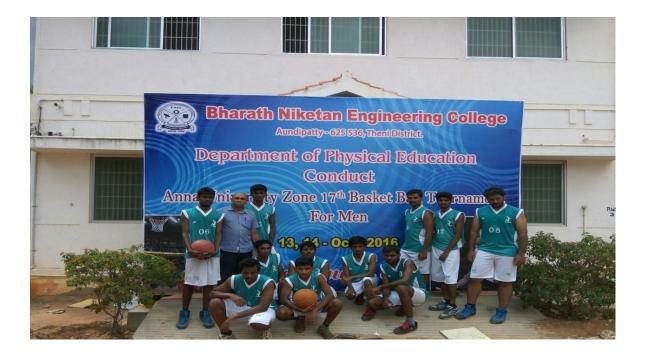

# ANNA UNIVERSITY ZONE-17 BASKETBALL MEN TOURNAMENT BHARATH NIKETHAN ENGINEERING COLLEGE- ANDIPATTI $13^{\text{TH}}\&~14^{\text{TH}}$ OCT-2016

| NITHISH L       | IV  | AERO  |
|-----------------|-----|-------|
| SARAN V         | III | MECH  |
| YOGARAJ M       | III | MECH  |
| NAVANEETH RAJ N | III | MECH  |
| ARJUN P         | III | MECH  |
| SATISH T        | III | MECH  |
| SANJAY JOSEPH   | III | MECH  |
| NAVEEN CHANDRAN | III | MECH  |
| YOGESHWARAN     | III | CIVIL |
| BALAAJI M       | III | ECE   |
| TIRUAJAN        | Π   | EEE   |
| NARESH          | Π   | MECH  |
| DURAI MURUGAN   | Π   | MECH  |
| RANJITH         | Ι   | ECE   |