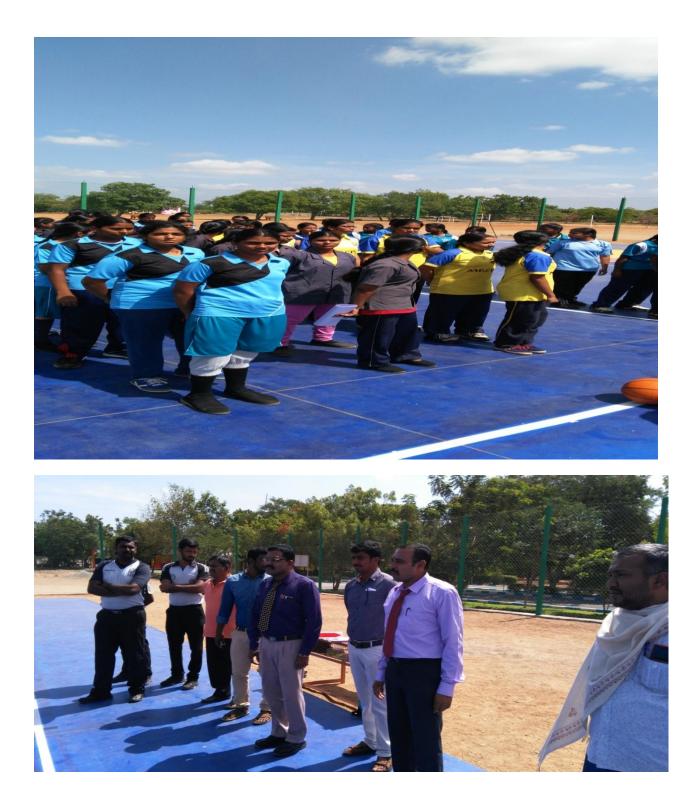

## ANNA UNIVERSITY, CHENNAI ZONE-17 INTERCOLLEGIATE BASKETBALL TOURNAMENT FOR WOMEN ORGANIZED BY

#### VSB ENGINEERING COLLEGE,

## OUR COLLEGE PRINCIPAL Dr.V.SHUNMUGHAVEL

## TO INAGURATE THE ANNA UNIVERSITY

### ZONE-17 WOMEN BASKETBALL TOURNAMENT

OUR COLLEGE VICE PRINCIPAL Mr.T.S.KIRUBASHANKAR ISSUING THE CERTIFICATES FOR ANNA UNIVERSITY ZONE-17 WOMEN BASKETBALL TOURNAMENT DATE ON 20<sup>th</sup> & 21<sup>st</sup> August 2016.