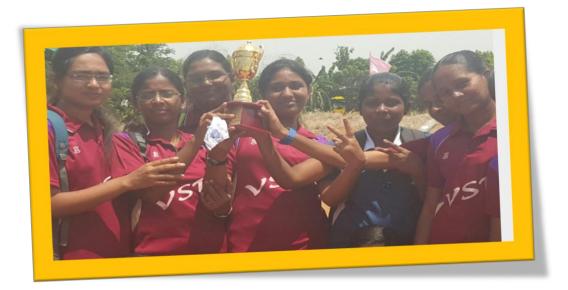

# DEPARTMENT OF PHYSICAL EDUCATION.

|        | CONGRATULATIONS |  |
|--------|-----------------|--|
| $\geq$ |                 |  |

Our Students are participated in Anna University Zone-17 Chess Women tournament got the

Bronze medal at Madurai

# **Organized By**

N.S.N.Engineering college,Karur,

| S.NO | NAME OF THE STUDENT | YEAR | DEPT |
|------|---------------------|------|------|
| 1    | S.ANIS BEGEUM       | IV   | ECE  |
| 2    | S.RAJALAKSHMI       | III  | CSE  |
| 3    | T.SHARMILA          | III  | CSE  |
| 4    | S.GOWSALYA          | Π    | ECE  |
| 5    | S.ABINAYA           | III  | ECE  |
| 6    | G.KALAIVANI         | III  | ECE  |