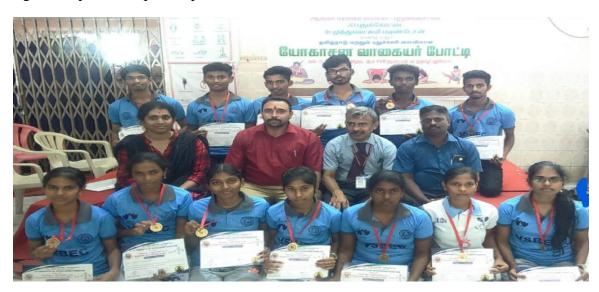

# DEPARTMENT OF PHYSICAL EDUCATION.

|        | CONGRATULATIONS |  |
|--------|-----------------|--|
| $\geq$ |                 |  |

Our Students are participated in Anna University Zone-17 Chess Women tournament got the

Bronze medal at Madurai

# **Organized By**

N.S.N.Engineering college,Karur,

| S.NO | NAME OF THE STUDENT | YEAR | DEPT |
|------|---------------------|------|------|
| 1    | S.ANIS BEGEUM       | IV   | ECE  |
| 2    | S.RAJALAKSHMI       | III  | CSE  |
| 3    | T.SHARMILA          | III  | CSE  |
| 4    | S.GOWSALYA          | Π    | ECE  |
| 5    | S.ABINAYA           | III  | ECE  |
| 6    | G.KALAIVANI         | III  | ECE  |