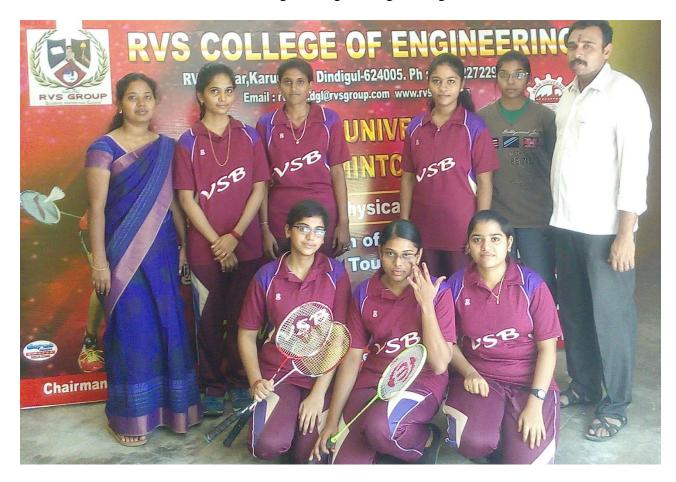

Our Students are participated in Anna University Zone-17 Badminton women tournament Organized By R.V.S. college of Engineering,Dindugul

| J.NIVETHA   | III | CSE - B |
|-------------|-----|---------|
| G.APSHARA   | II  | CIVIL-A |
| V.NEEMA     | II  | IT      |
| S.DEEPIKA   | II  | IT      |
| T.DIVYAUMA  | II  | ECE -A  |
| J.YUVASHREE | Ι   | ECE-A   |